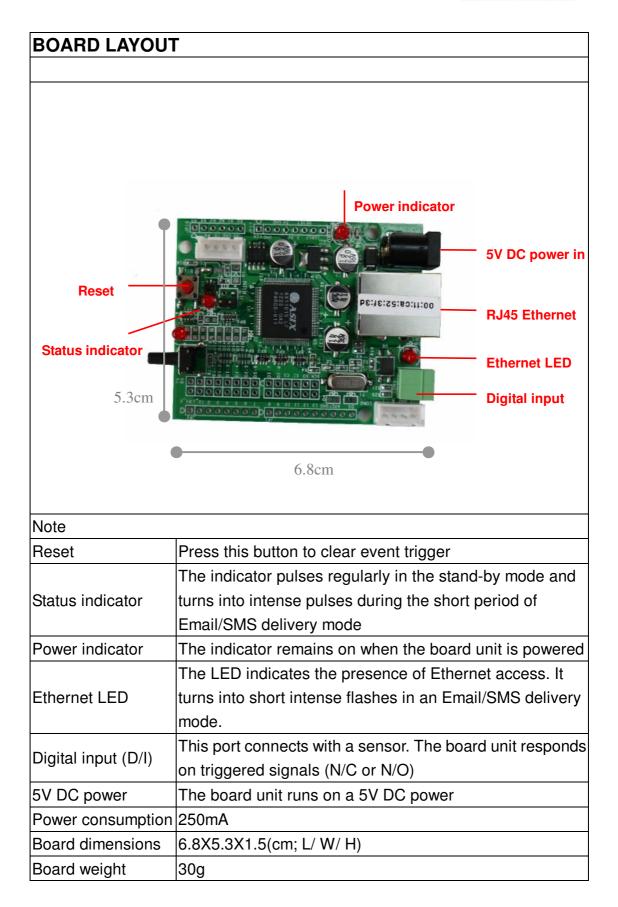

## **FEATURES**

- ① Auto email/ SMS delivery as a click on the button on the remote control
- ⊕ Signal transmission/ reception on RF
- ⊕ RJ45 connection speed: 10/100Mb
- ⊕ Compact size (L6.8\*W5.3\*H1.5cm)
- ⊕ Inclusive of a remote control
- ⊕ Total standalone board unit
- ⊕ Operates on voltage 5V DC
- ⊕ No programming needed
- ⊕ No SIM card required
- ⊕ Visible LED indicators
- ⊕ Bar of event reset