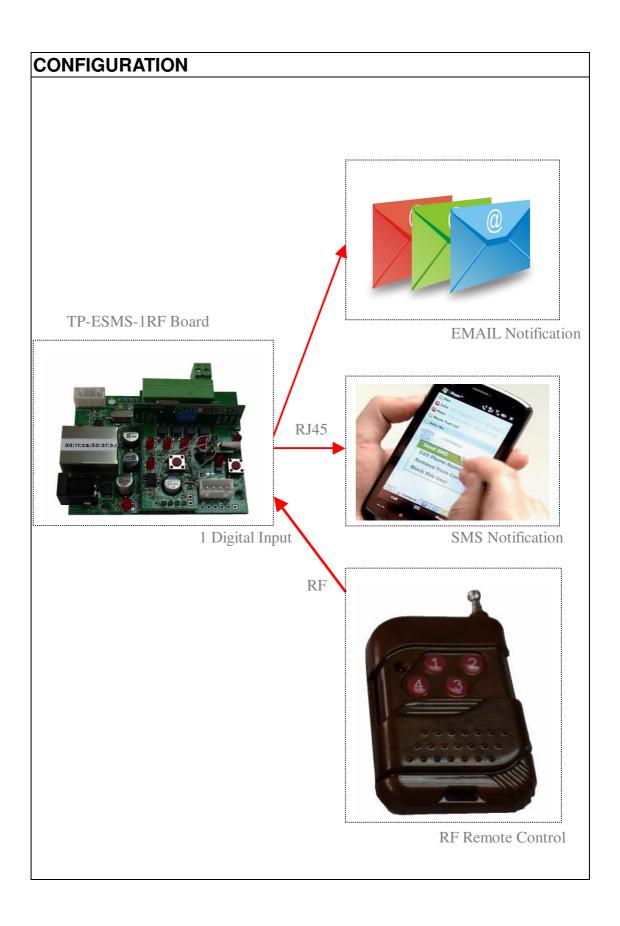

## What can the TP-ESMS-1RF Board do for you?

TOPOINT TP-ESMS-1RF Board is a total standalone board unit that is equipped with 1 digital input (D/I). The board unit works with a provided remote control. Whenever user clicks a specific button on the remote control, the signal which has been transmitted on radio frequency (RF) is able to trigger a built-in D/I on the board unit, making it to send:

- 1. Email notification
- 2. Short Message (SMS)

The contents and recipients of Email notification and Short Message (SMS) can be pre-edited on the application software (as provided by TOPOINT CORP). No troublesome programming required, no SIM card is needed. No matter what happens in the distance where the TP-ESMS-1RF has been installed, user is noted of what's going on in mere seconds.

With TP\_ESMS\_1RF board, you can easily design your own auto Email/ Short Message (SMS) sender.

## **FEATURES**

- ① Auto email/ SMS delivery as a click on the button on the remote control
- ⊕ Signal transmission/ reception on RF
- ⊕ RJ45 connection speed: 10/100Mb
- ⊕ Compact size (L6.8\*W5.3\*H1.5cm)
- ⊕ Inclusive of a remote control
- ⊕ Total standalone board unit
- ⊕ Operates on voltage 5V DC
- ⊕ No programming needed
- ⊕ No SIM card required
- ⊕ Visible LED indicators
- ⊕ Bar of event reset