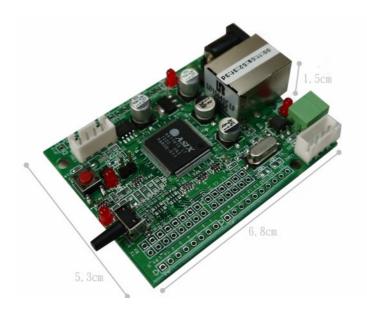

TP-ESMS-1RF Board comes in compact size—only in the half size of the palm

TP-ESMS-1RF Board dimension is stated in cm